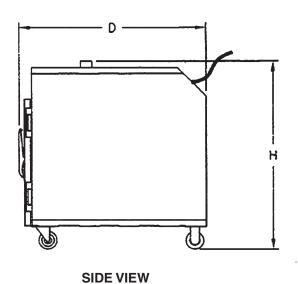

## MODEL VHMD5 HUMIDI-HEAT HUMIDIFIED HOLDING SYSTEM

| Model No. | 18 x 26<br>Capacity | 12x20x2.5<br>Capacity | High | Deep   | Wide   | Shipping<br>Weight | Volts | Watts | Amps |
|-----------|---------------------|-----------------------|------|--------|--------|--------------------|-------|-------|------|
| VHMD5     | 5                   | 10                    | 32%" | 341/4" | 251/8" | 170#<br>77 kg      | 120   | 1200  | 10   |